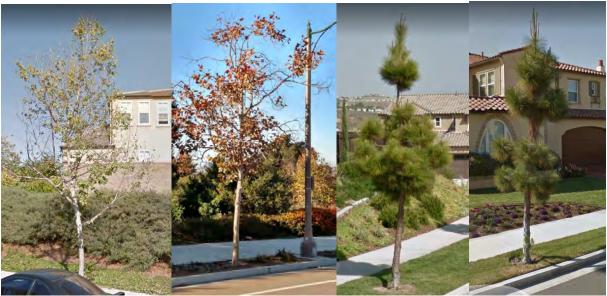

Here's the short story: The Canary Island Pines on Corte Altura and Corte Fortuna are being replaced for two reasons: A) These trees are root invasive and will lift the sidewalk concrete. B) Many are deformed and unattractive. They are not an appropriate tree for parkway strips.

The London Plane Sycamores (LPS) are also not a preferred species of tree for parkways. Many of them have already been removed and replaced. This phase of replacements will finish the work that has been started. LPS are deciduous and are leafless or brown 8 months of the year. As seen in the picture above, even when green, they are a poor quality tree with persistent Anthracnose Disease. Trees will be replaced with 24" box trees that are appropriate for parkways, nonroot invasive, low water use, proven winners for the San Diego region, evergreen,