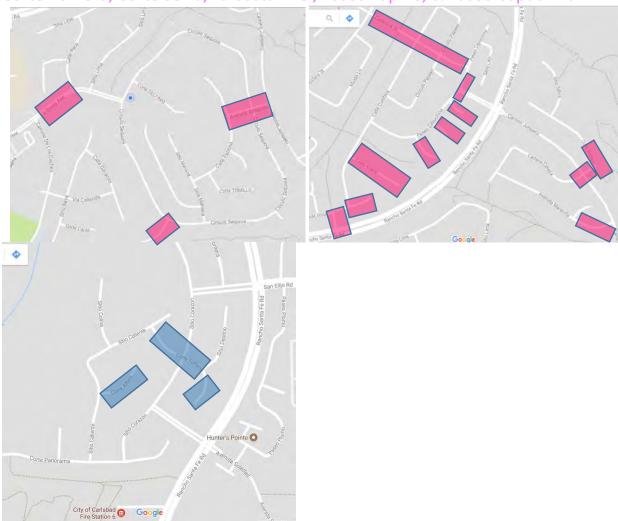

and low to non-littering. Replacement trees include: Metrosideros (New Zealand Christmas Tree), Sweet Bay Laurel, and Tristania Conferta (Brisbane Box).

Impacted Streets: PINK streets have Sycamores, BLUE streets have Pines.

Ave. Amapola, Ave. Diestro, Ave. Maravilla, Cadencia, Corte Aciano, Corte Altura, Corte Brezo, Corte Cereza, Corte Fortuna, Corte Fresa, Corte Manzana, Corte Romero, Corte Selva, La Costa Ave., Paseo Lupino, & Paseo Capuchina.